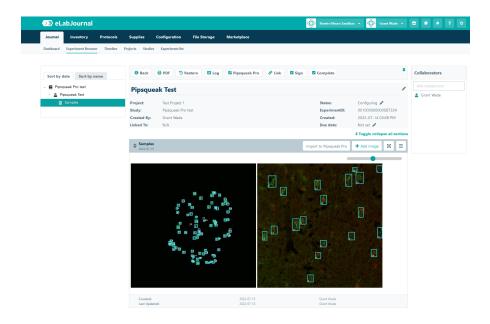

#### **How It Works**

Using a single sign-on, eLabNext customers may upload their images directly to their digital notebook, run their analyses through the Pipsqueak Pro add-on, and export the annotated images and cellular measurements back into their journal. This seamless integration enables the dual-benefit of rapid cellular quantification and a collaborative data organizational environment, providing deeper analysis and insights \for the entire lab.

### Ready to expand your eLabNext ELN with image analysis capabilities?

Click here to sign up for a free 30-day trial. After your 30-day trial, eLabNext customers will receive a special discount: Purchase your Pipsqueak Pro Lab license for \$1,999 after a 20% discount when you use the code "**ELABNEXT**" at checkout.