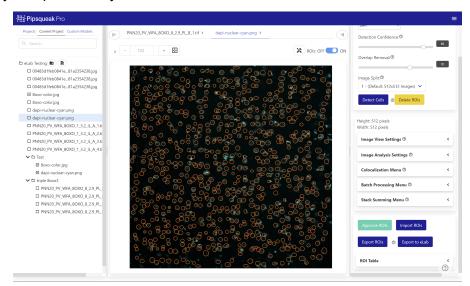

**Portland, OR:** Rewire Neuro, Inc., makers of Pipsqueak Pro – the revolutionary AI image analysis platform for biological researchers, announces their partner platform integration with eLabNext, part of Eppendorf Group, and premier Electronic Lab Notebook (ELN) platform provider. Pipsqueak Pro was born from the lab–developed by scientists to rapidly speed up manual image analysis, cellular quantification, and multi-channel (colocalization) analysis for both image and video media. The platform uses a patented machine learning system to improve your ROI predictions with minimal user input. Our AutoML™ process will customize the AI's detection capabilities to your needs and improve your lab's analysis workflow.

## Why Pipsqueak Pro is Better

- Customized Cell Detection and Quantification Using powerful AI models customized for you, Pipsqueak's custom AI trainer automates cell detection capabilities to improve speed, accuracy, and precision of your specific image analysis.
- **Secured Cloud-Based Processing** Your data is secure in our cloud-based storage system and your custom models are exclusive to your lab's use.
- Streamlined Research and Development By processing more data quickly and accurately, your lab can expand into answering more research questions and close the time gap between experiments.

#### **How It Works**

Using a single sign-on, eLabNext customers may upload their images directly to their digital notebook, run their analyses through the Pipsqueak Pro add-on, and export the annotated images and cellular measurements back into their journal. This seamless integration enables the dual-benefit of rapid cellular quantification and a collaborative data organizational environment, providing deeper analysis and insights \for the entire lab.