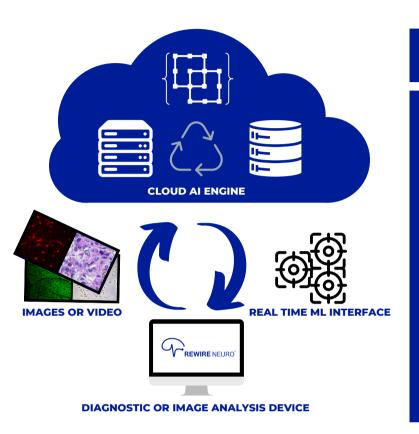

## SIGHTOLOGIST.AI

- Al-as-a-Service platform provides computer vision services to diagnostic device partners.
- Capable of real-time video, image, and z-stack processing.
- Customizable API endpoints provide turn-key ML capabilities within branded partnering environments.

# PIPSQUEAK PRO

- Graphical interface for image analysis pipelines, built on Rewire's Sightologist.ai engine.
- Provides customizable cell detection, multiplex analysis, image quantification, & more.
- Capable of entry- & endpoints integration with partnering environments to enable a seamless user experience.